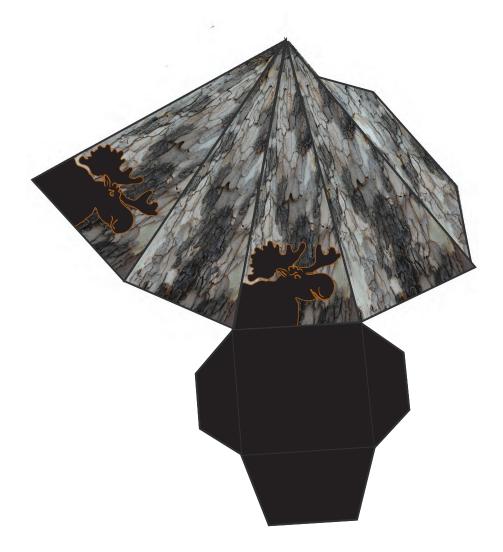

## Moose Tree Box Small

I hope that you have a lot of fun with these box patterns. lenjoyed designing them and have printed them out on many different materials. They make wonderful package decorations, ornaments, gift boxes and simply display decorations. Because of the neutral design they may be displayed all year long.