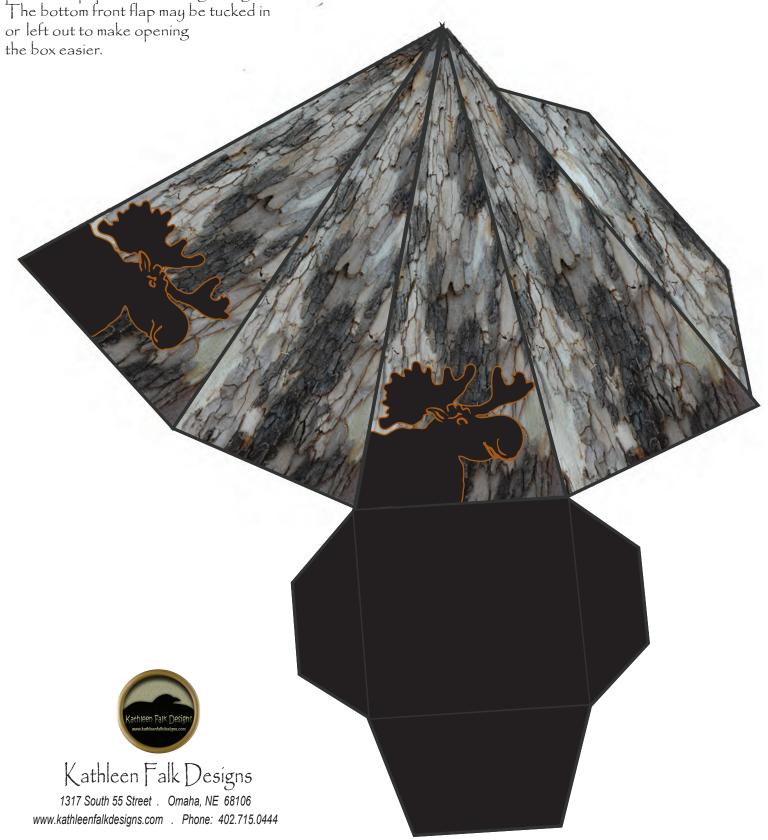

## MooseTree Box Large

If constructing of fabric and not using the shown Moose Tree design, affix the fabric to rear of pattern before scoring and assemble the box by folding the design to the inside. If box is to be used for holding gift or cash as a tree ornament, glue ribbon ends inside treetop before inserting gift or cash and assembling box. Box may be printed on paper, canvas or lightweight cardboard.